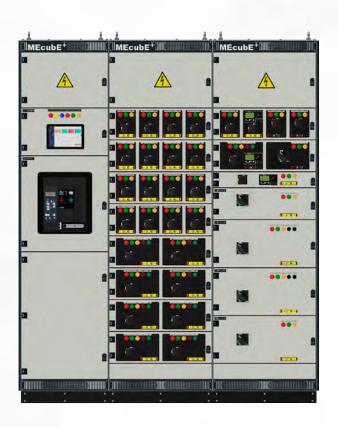

#### **FEATURES**

**Draw out feeders** up to 630 A

Service - test -**Isolated positions** with door closed

Variety of drawers Quarter, Half, Full Width **Different Height** 

Conventional drawer option in same cubicle

Impeccable safety Interlocks

**ARC Free Zones** for V Bus

Seamless connectivity with any MeCube + with same rated H Bus

#### **Proven iPMCC Solution**