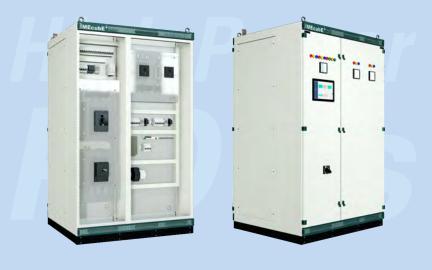

- With display units for control and monitoring
- With or Without K-Rated Transformers
- Integration with EPMS/SCADA/BMS
- In house Expertise to customize as per your needs

- · Safety form Factors
- · Safety clearances and guards
- · Compact Design
- · Connectivity
- · Temperature Monitoring System
- IR window if needed