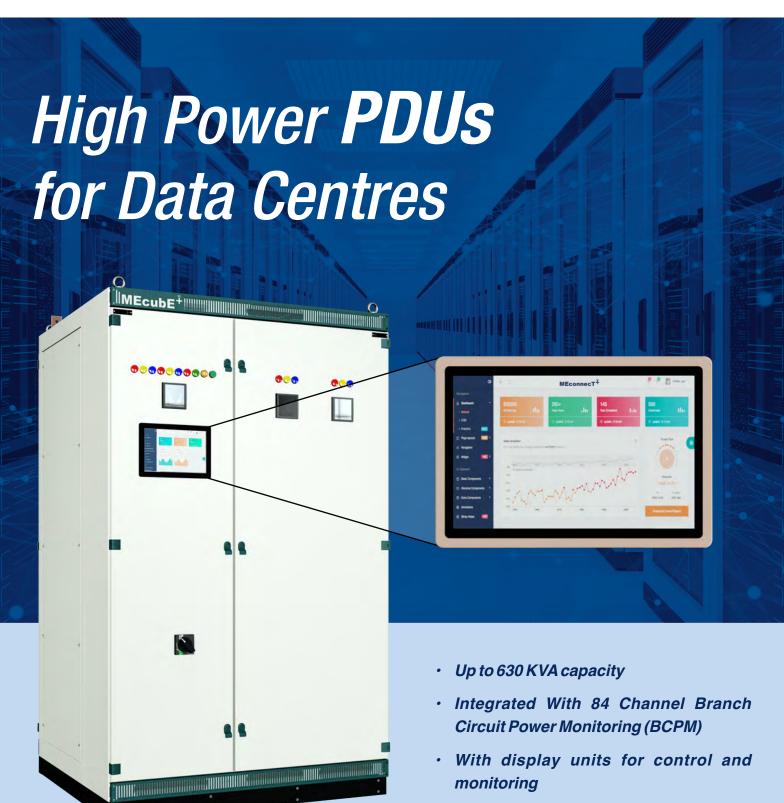

- With display units for control and monitoring
- With or Without K-Rated Transformers
- Integration with EPMS/SCADA/BMS
- In house Expertise to customize as per your needs

- · Safety form Factors
- · Safety clearances and guards
- · Compact Design
- · Connectivity
- · Temperature Monitoring System
- IR window if needed