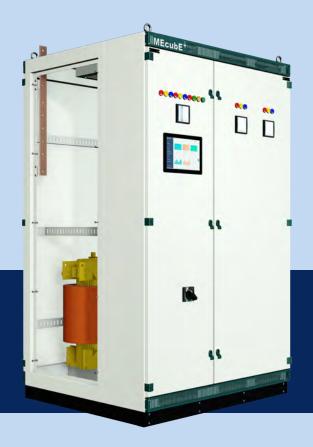

- With display units for control and monitoring
- With or Without K-Rated Transformers
- Integration with EPMS/SCADA/BMS
- In house Expertise to customize as per your needs

- · Safety form Factors
- · Safety clearances and guards
- · Compact Design
- · Connectivity
- · Temperature Monitoring System
- IR window if needed