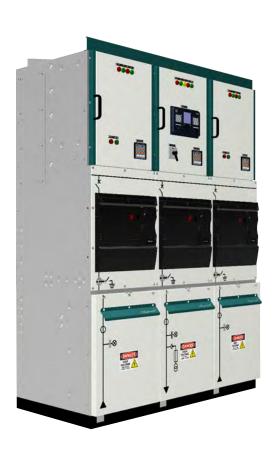

## MEpoweR<sup>‡</sup> RMU-11KV

Equivalent foot print as of SF6 RMU

Top or Bottom cable entry

Possible to terminate large cables

Maintenance and replacement of all inner parts possible

## **Optional Features**

- · Mix of draw-out and fixed Circuit Breakers
- Integration of additional protections & Meters
- Fault Passage indications, VPIs
- · Protection relays including REF
- Connectivity Solutions MEConnect or other automation solutions
- Seamless integration with Other MePower MV Boards
- Eliminates special care needed for SF6 RMUs