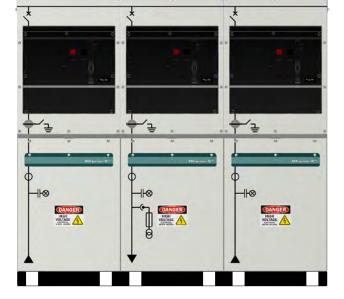

## MEpoweR<sup>‡</sup> RMU-11KV

Equivalent foot print as of SF6 RMU

Top or Bottom cable entry

Possible to terminate large cables

Maintenance and replacement of all inner parts possible

## **Optional Features**

- · Mix of draw-out and fixed Circuit Breakers
- Integration of additional protections & Meters
- Fault Passage indications, VPIs
- · Protection relays including REF
- Connectivity Solutions MEConnect or other automation solutions
- Seamless integration with Other MePower MV Boards
- Eliminates special care needed for SF6 RMUs